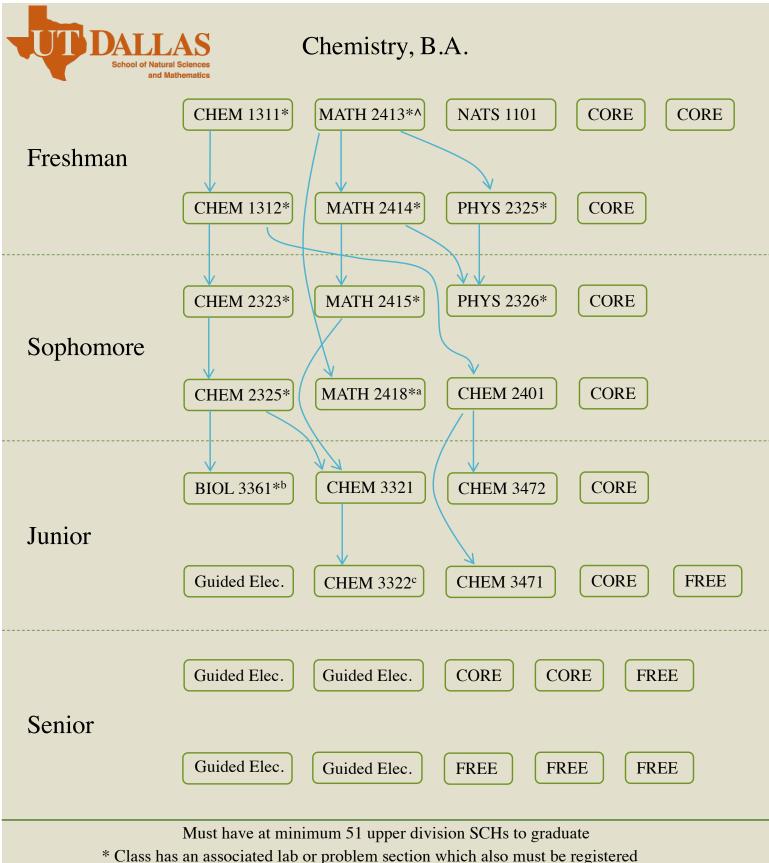

<sup>a</sup>Can substitute STAT 2332, <sup>b</sup>Can substitute CHEM 4335, <sup>c</sup>Can substitute CHEM 3341 (Fall only) <sup>^</sup>see advisor about different math sequence

Indicates prerequisite for courses, must complete all prerequisites before registering for this course <u>CORE Requirements (Not satisfied by other NS&M required courses)</u>: