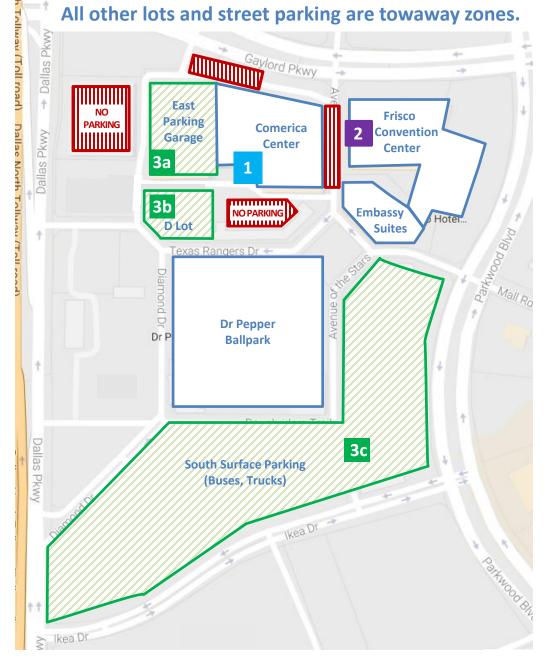

#### 1. Comerica Center

2601 Avenue of the Stars, Frisco, TX 75034

Please proceed to the Loading Dock (#1) in back of Comerica Center in order to load out your robot and receive your check-in packet.

### 2. Frisco Convention Center

6801 Gaylord Pkwy Ste. 401, Frisco, TX 75034

After load out, all those with marketing exhibits should drive to the Frisco Convention Center (#2) to load out. Stop at the check-in table to determine your exhibit location.

### 3. Parking

After load out is complete, cars should park in the parking garage (#3a) adjacent to Comerica Center (level 2 or higher) and buses can park in the south surface lots (#3b & 3c).

## Please park in designated spots only. All other lots and street parking are towaway zones.